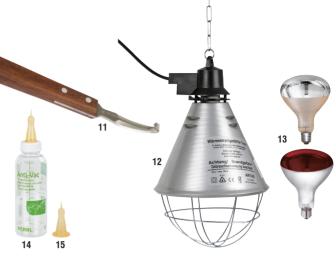

# 12. Infrared Reflector Lamp

Aluminium shade 21cm. Six ventilation holes for improved air circulation. Features 5 metre cable. Chain for attachment - max load 20kg. 175W £28.95

250W £32.95

#### 13. Infrared Reflector Bulbs

250W splashproof 5000 operating hours by 240V. Red 250W £7.95 Transparent 250W £7.95

#### 14. Lamb Feed Anti-Vac Bottle

Individually adjustable milk flow. Complete with teat. Bottle neck has large diameter for easy filling. Large graduations. £6.95

## 15. Spare Teat for Lamb Feed Anti-Vac Bottle £1.95