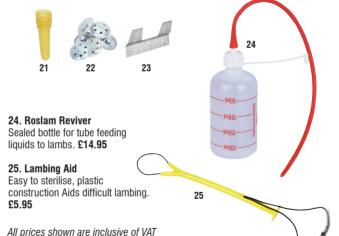

#### **Spare Parts for Lamb Bucket** 20. Cover for Lamb Bucket

- £4.25
- 21. Replacement Sucker (6) £3.75
- 22. Replacement Valve (6) £4.95
- 23. Mounting Bracket £1.95

Prices are correct at the time of publication but are subject to change without prior notice.