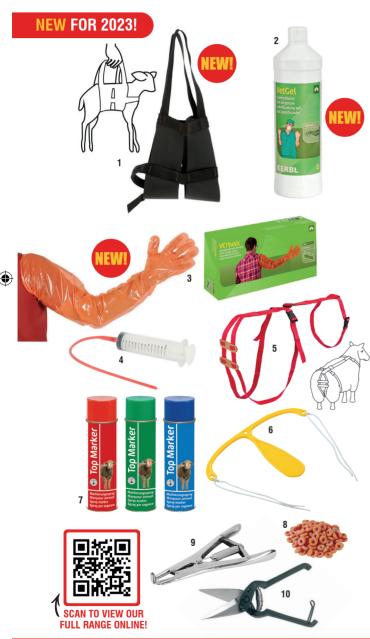

## 1. **NEW** Weighing Sling for Lambs

For the stress-free carrying & weighing of lambs. Easy and quick to fit. Adjustable chest strap. Features clip closure belly flap dimensions: 18 cm x 43 cm £14.95

## 2. NEW Lubricating Gel - 1000ml

An all-purpose lubricant that may be used with or without gloves. Provides skin protection during examinations & birthing. Sperm friendly formula. £5.95

## 3. NEW Veterinary Gloves x 100

Multi-purpose gloves for farmers & veterinarians. Length: 90 cm. Thickness: 25 micron=0.025mm. £14.95

#### 4. Syringe with Probe - 150ml

For administering liquid feed to lambs. Incl. 40cm flexible probe. Syringe has printed measurement scale. £5.95 Spare Probe £4.45

#### 5. Prolapse Harness for Sheep

Polyamide belt with clip closure & soft leather inserts to prevent the occurrence & escalation of prolapsing. Enables birthing process to continue normally. Rot-proof. £18.95

#### 6. Ewespoon

For ewes who are prolapsing. Can also be used alongside a prolapse harness. Features an extra tying position for stability. £3.95

## 7. Sheep Marking Spray

High quality, colourful & fast drying formula. Washes out easily after shearing. For rapid marking of sheep. 500ml. Available in red, green or blue £6.95

#### 8. Castrating Bands

To be applied using a castrating band applicator. 100 Bands £3.95 500 Bands £13.95

## 9. Castrating Band Applicator

For the application of Castrating Bands £7.75

#### 10. Footrot Shears

Heavy duty and durable with high quality blades, Non-serrated, 26cm, £10.95

Email: info@osmonds.co.uk

Tel: 01948 668100

www.osmonds.co.uk **If** 🗵

11. Double Edged Hoof Knife

With wooden handle. Length 21cm £12.95