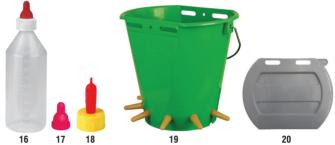

#### 16. Lamb Feed Bottle

Features suspension eye to the base. Graduations on bottle. Complete with teat. £5.95

#### 17. Spare Teat for Lamb Feed Bottle £0.95

### 18. Bolt On Bottle Nipple for Lambs

Fits conventional bottle threads with an exterior diameter of 25mm. Mimics the natural shape of the mother's teat. Special flutter valve ensures air flow when sucking. Made from Latex. £7.95 (5 pack)

#### 19. Lamb Bucket - 8 Litre

For feeding up to 6 lambs. Complete with bracket, teats & valves. Food grade, reinforced model. Flat edge on both sides. (Cover not included) £19.95

#### **Spare Parts for Lamb Bucket** 20. Cover for Lamb Bucket

- £4.25
- 21. Replacement Sucker (6) £3.75
- 22. Replacement Valve (6) £4.95
- 23. Mounting Bracket £1.95

Prices are correct at the time of publication but are subject to change without prior notice.